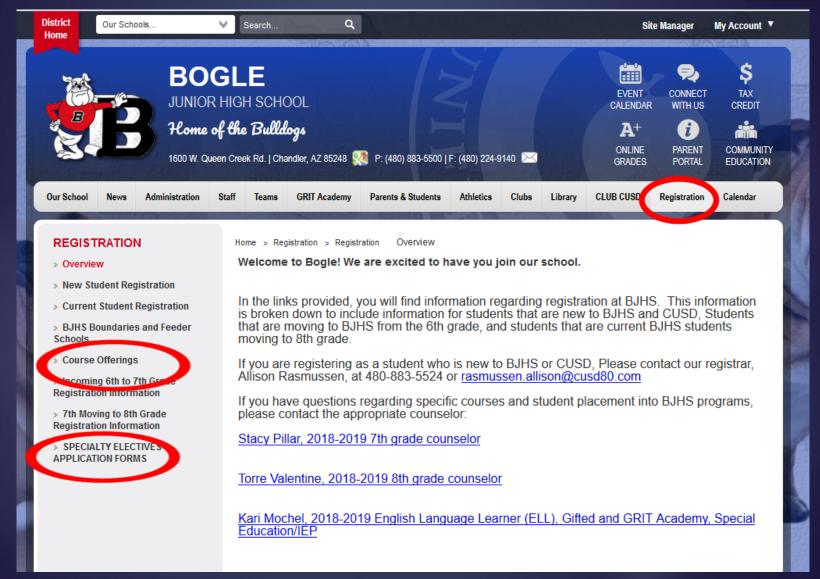

# Specialty Electives

# **Specialty Electives**

#### AVID-

 Must print off paper copy of application and return to 6<sup>th</sup> grade teacher

#### Tournament Robotics-

experience required. Out of school time commitments

#### Yearbook/Publications-

out of school time commitments

#### Media Crew-

- Complete online application
- Create 1 minute video and send to <u>BJHSmediacrew@gmail.com</u>