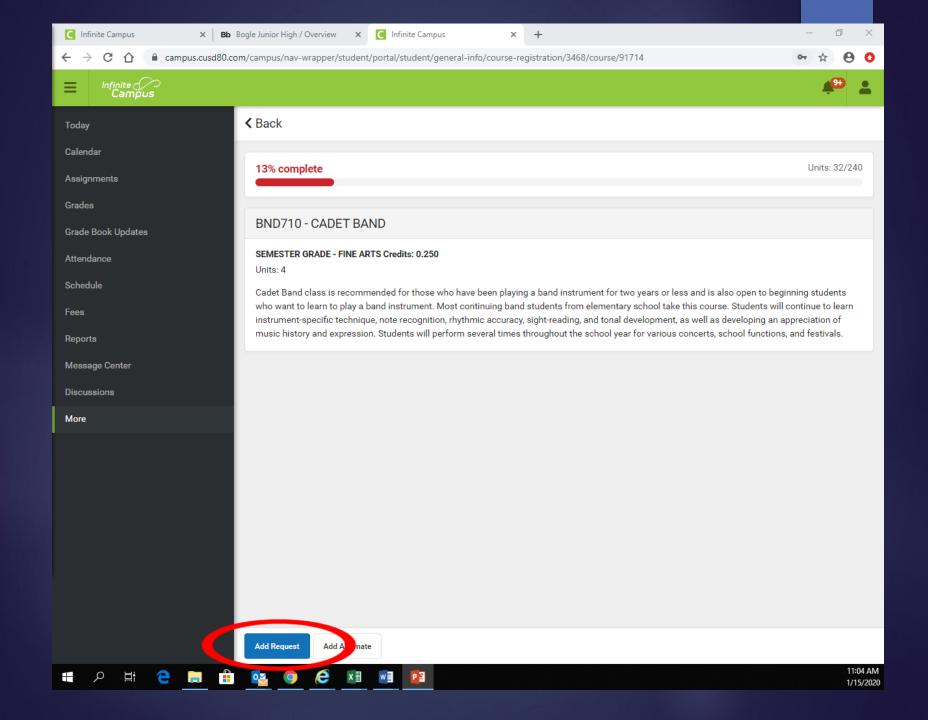

## Online Registration

- Login to your Infinite Campus account
- Core Classes will be chosen for you
  - Honors classes
- Electives
  - Enter top 5 Electives
  - Be sure to choose both semesters.
    - Example: Art and Project Lead the Way
- WIN
  - Enter top 6 WIN choices