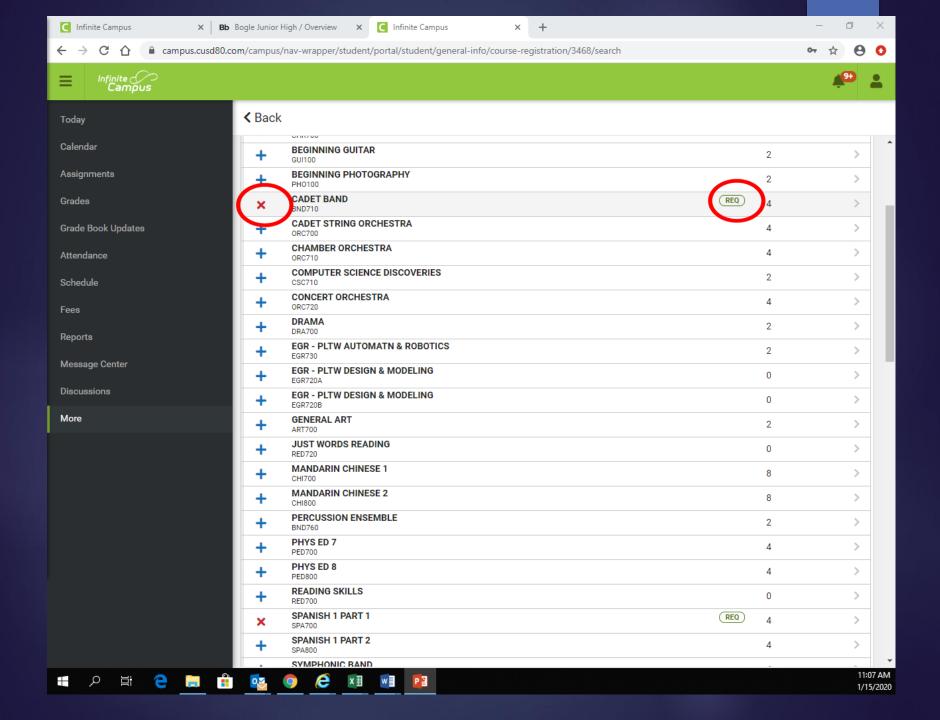

## Online Registration

- Login to your Infinite Campus account
- Core Classes will be chosen for you
  - Honors classes
- Electives
  - Enter top 5 Electives
  - Be sure to choose both semesters.
    - Example: Art and Project Lead the Way
- WIN
  - Enter top 6 WIN choices