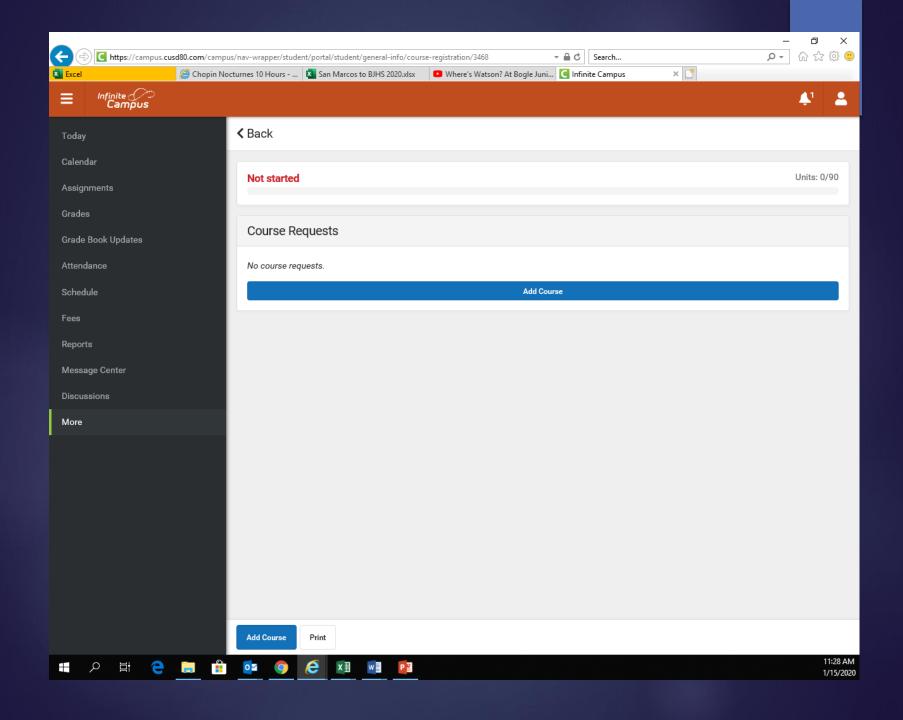

## Online Registration

- Login to your Infinite Campus account
- Core Classes will be chosen for you
  - Honors classes
- Electives
  - Enter top 5 Electives
  - Be sure to choose both semesters.
    - Example: Art and Project Lead the Way
- WIN
  - Enter top 6 WIN choices