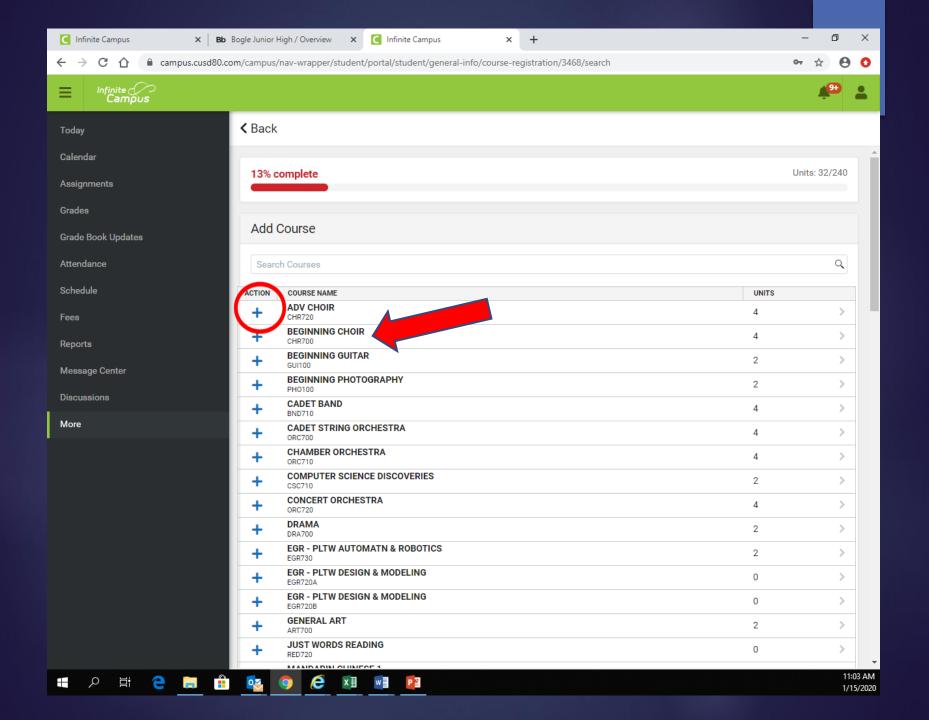

## Online Registration

- Login to your Infinite Campus account
- Core Classes will be chosen for you
  - Honors classes
- Electives
  - Enter top 5 Electives
  - Be sure to choose both semesters.
    - Example: Art and Project Lead the Way
- WIN
  - Enter top 6 WIN choices