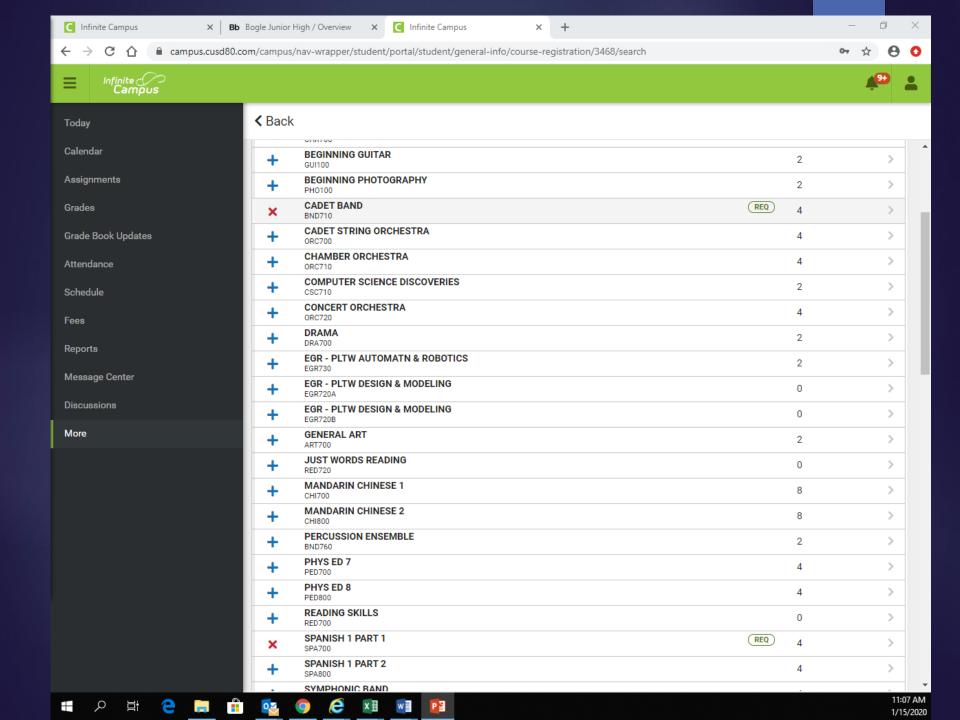

## Online Registration

- Login to your Infinite Campus account
- Core Classes will be chosen for you
  - Honors classes
- Electives
  - Enter top 5 Electives
  - Be sure to choose both semesters.
    - Example: Art and Project Lead the Way
- WIN
  - Enter top 6 WIN choices