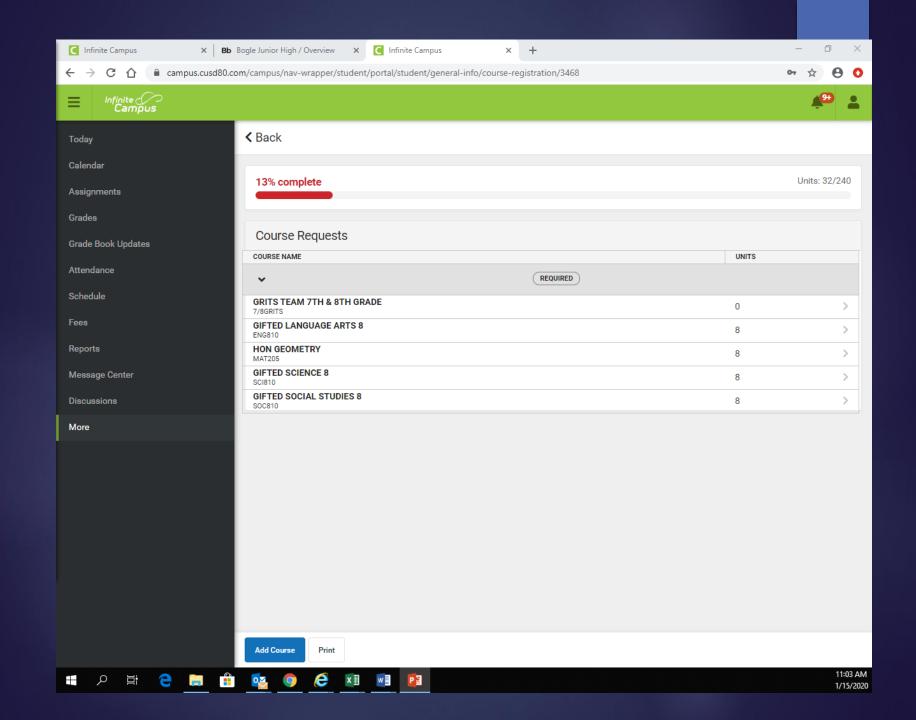

## Core Classes

- All students will be assigned core classes in Infinite Campus
- Math, Science, Social Studies, Language Arts
- Honors and GRIT are based on 5<sup>th</sup> grade AZ Merit scores OR current class placement (advanced ELA, Advanced Math, CATS ETC.)

## Online Registration

- Login to your Infinite Campus account
- Core Classes will be chosen for you
  - Honors classes
- Electives
  - Enter top 5 Electives
  - Be sure to choose both semesters.
    - Example: Art and Project Lead the Way
- WIN
  - Enter top 6 WIN choices