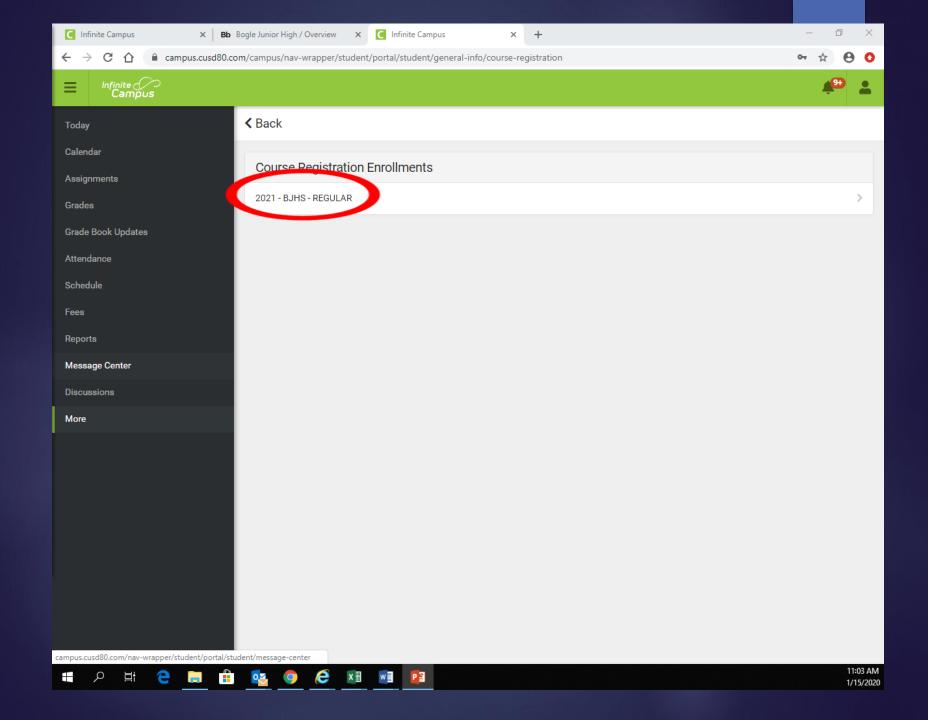

## Online Registration

- Login to your Infinite Campus account
- Core Classes will be chosen for you
  - Honors classes
- Electives
  - Enter top 5 Electives
  - Be sure to choose both semesters.
    - Example: Art and Project Lead the Way
- WIN
  - Enter top 6 WIN choices