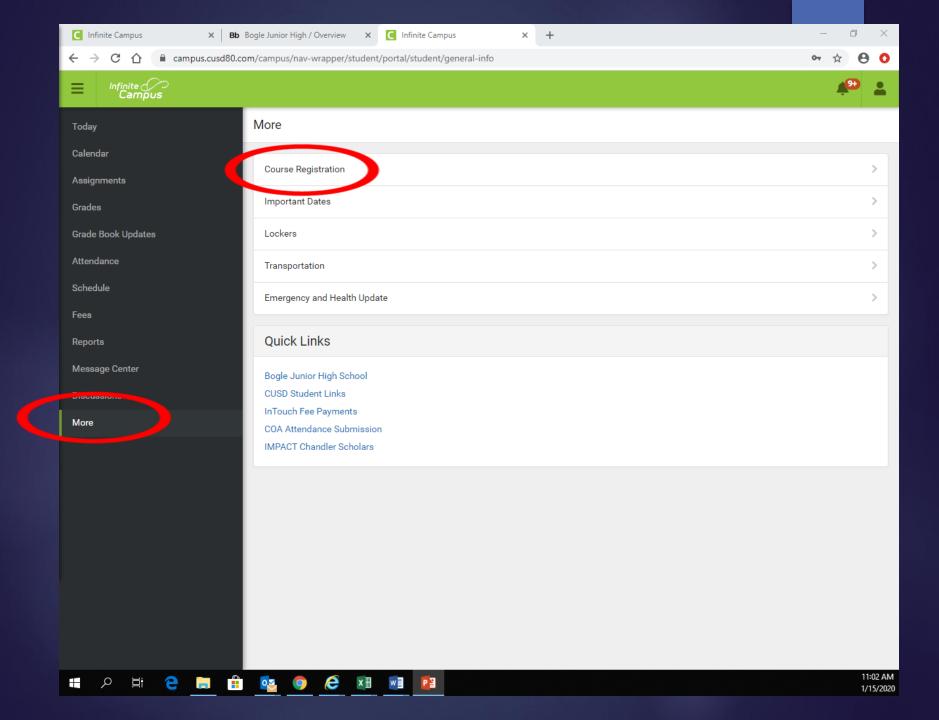

## Online Registration

- Login to your Infinite Campus account
- Core Classes will be chosen for you
  - Honors classes
- Electives
  - Enter top 5 Electives
  - Be sure to choose both semesters.
    - Example: Art and Project Lead the Way
- WIN
  - Enter top 6 WIN choices